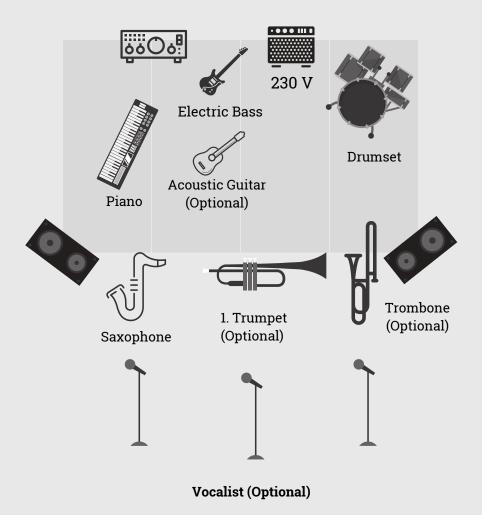

## Technical Rider/Stageplot - Transform'D the Band

| Drumset:                         | 1.Kick drum     | 9. Electric Bass        | Monitors: 5 mixers |
|----------------------------------|-----------------|-------------------------|--------------------|
| • Kick drum                      | 2. Snare drum   | 10.Acoustic Guitar      | on 2 monitors      |
| • Snare drum                     | 3.Hi-hat        | (Optional)              |                    |
| Rack Tom                         | 4.Rack Tom      | 11.Saxophone            | Transform'd the    |
| Floor Tom                        | 5.Floor Tom     | 12. Piano               | Band brings their  |
| • Hi-hat stand                   | 6.Perc./sampler | 13.Announce (Mic)       | own wireless DPA   |
| • 3 cymb. stands &               | 7.Trombone      | 14. Vocalist (Optional) | Mic for the horns  |
| chair                            | (Optional)      |                         | included Shure     |
| <ul> <li>Bringing own</li> </ul> | 8. Trumpet      |                         | Transmitter and    |
| cymb./perc.                      | (Optional)      |                         | Reciever.          |
|                                  |                 |                         |                    |